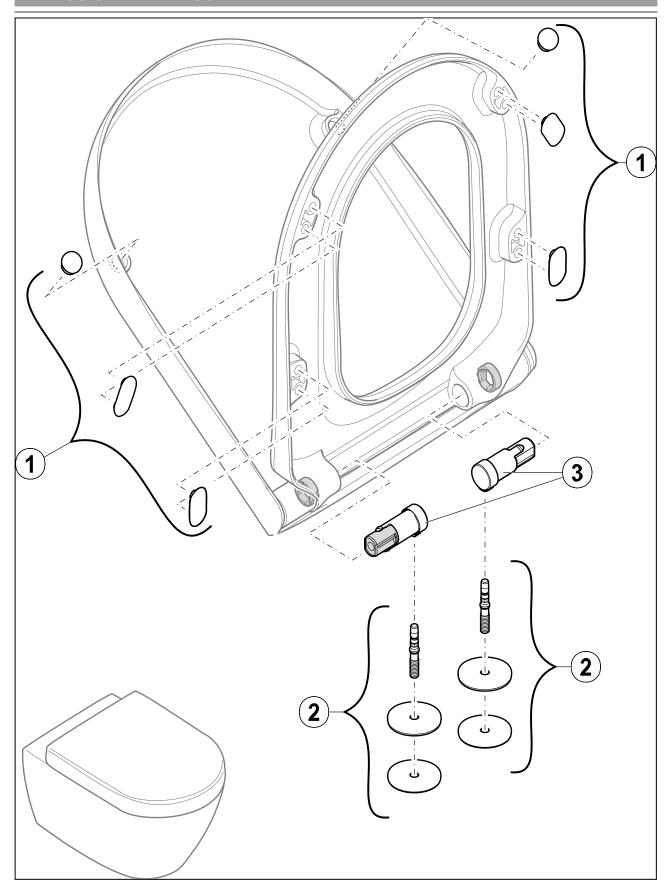

## EXPLOSION DRAWINGS

## BILL OF MATERIALS

| No. | Article No. | Description     | Quantity |
|-----|-------------|-----------------|----------|
| 1   | 92208100    | Buffer set      | 1        |
| 2   | 92222461    | Hinge set       | 1        |
| 3   | 92229100    | SoftClosing set | 1        |