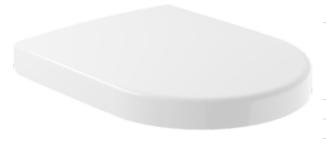

#### **TOILET SUBWAY 2.0**

#### 1. POSITION

| Autiala accessor                                     | 014000404                                                                                                                                                      |  |
|------------------------------------------------------|----------------------------------------------------------------------------------------------------------------------------------------------------------------|--|
| Article number                                       | 9M68S101                                                                                                                                                       |  |
| Article title                                        | Villeroy & Boch Subway 2.0 Toilet<br>seat and cover, with automatic<br>lowering mechanism (SoftClosing),<br>with removable seat (QuickRelease),<br>White Alpin |  |
| Product designation                                  | Toilet seat and cover                                                                                                                                          |  |
| Collection                                           | Subway 2.0                                                                                                                                                     |  |
| Scope of delivery                                    | 1 x toilet seat and cover                                                                                                                                      |  |
| Length in mm                                         | 459                                                                                                                                                            |  |
| Width in mm                                          | 375                                                                                                                                                            |  |
| Height in mm                                         | 60                                                                                                                                                             |  |
| Weight in kg                                         | 2,99                                                                                                                                                           |  |
| Rimless                                              | No                                                                                                                                                             |  |
| Innovative flushing technology (with TwistFlush)     | No                                                                                                                                                             |  |
| Innovative flushing technology (with TwistFlush[e³]) | No                                                                                                                                                             |  |
| Function                                             | <ul> <li>with automatic lowering<br/>mechanism (SoftClosing)</li> <li>with removable seat<br/>(QuickRelease)</li> </ul>                                        |  |
| Material                                             | Duroplast                                                                                                                                                      |  |
| Surface                                              | glossy                                                                                                                                                         |  |
| Colour name                                          | White Alpin                                                                                                                                                    |  |
| EAN number                                           | 4051202033705                                                                                                                                                  |  |