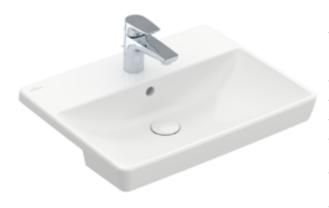

#### 1. POSITION

| Article number                      | 4A065501                                                                                              |
|-------------------------------------|-------------------------------------------------------------------------------------------------------|
| Article title                       | Villeroy & Boch Avento Semi-<br>recessed washbasin, 550 x 440 x<br>145 mm, White Alpin, with overflow |
| Product designation                 | Semi-recessed washbasin                                                                               |
| Collection                          | Avento                                                                                                |
| Assembly / Assembly type            | Semi-recessed                                                                                         |
| Scope of delivery                   | 1 x semi-recessed washbasin , 1 x cut-out template 1 x fastening set                                  |
| Ordering information                | Optionally available: Outlet valve with ceramic cover.                                                |
| Length in mm                        | 440                                                                                                   |
| Width in mm                         | 550                                                                                                   |
| Height in mm                        | 145                                                                                                   |
| Interior depth                      | 100                                                                                                   |
| Weight in kg                        | 14,70                                                                                                 |
| Number of tap holes punched through | 1                                                                                                     |
| Number of tap holes pre-drilled     | 2                                                                                                     |
| Position of drill hole              | central tap hole punched out                                                                          |
| express delivery                    | No                                                                                                    |
| Suitable for                        | 3-hole mixer                                                                                          |
| Material                            | Sanitary ceramics                                                                                     |
| Surface                             | glossy                                                                                                |
| Colour name                         | White Alpin                                                                                           |
| With TitanGlaze                     | No                                                                                                    |
| With overflow                       | Yes                                                                                                   |
| EAN number                          | 4051202556167                                                                                         |