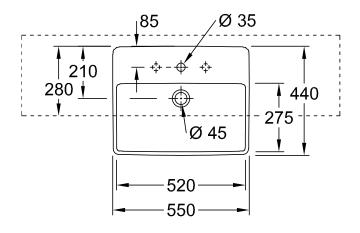

# TECHNICAL DRAWINGS

### 4A065501

#### 1. POSITION

| Article number                      | 4A065501                                                                                              |
|-------------------------------------|-------------------------------------------------------------------------------------------------------|
| Article title                       | Villeroy & Boch Avento Semi-<br>recessed washbasin, 550 x 440 x<br>145 mm, White Alpin, with overflow |
| Product designation                 | Semi-recessed washbasin                                                                               |
| Collection                          | Avento                                                                                                |
| Assembly / Assembly type            | Semi-recessed                                                                                         |
| Scope of delivery                   | 1 x semi-recessed washbasin , 1 x cut-out template 1 x fastening set                                  |
| Ordering information                | Optionally available: Outlet valve with ceramic cover.                                                |
| Length in mm                        | 440                                                                                                   |
| Width in mm                         | 550                                                                                                   |
| Height in mm                        | 145                                                                                                   |
| Interior depth                      | 100                                                                                                   |
| Weight in kg                        | 14,70                                                                                                 |
| Number of tap holes punched through | 1                                                                                                     |
| Number of tap holes pre-drilled     | 2                                                                                                     |
| Position of drill hole              | central tap hole punched out                                                                          |
| express delivery                    | No                                                                                                    |
| Suitable for                        | 3-hole mixer                                                                                          |
| Material                            | Sanitary ceramics                                                                                     |
| Surface                             | glossy                                                                                                |
| Colour name                         | White Alpin                                                                                           |
| With TitanGlaze                     | No                                                                                                    |
| With overflow                       | Yes                                                                                                   |
| EAN number                          | 4051202556167                                                                                         |