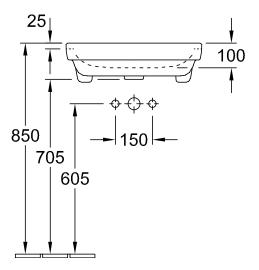

# TECHNICAL DRAWINGS

### 4A065501

#### 1. POSITION

| Article number                      | 4A065501                                                                                              |
|-------------------------------------|-------------------------------------------------------------------------------------------------------|
| Article title                       | Villeroy & Boch Avento Semi-<br>recessed washbasin, 550 x 440 x<br>145 mm, White Alpin, with overflow |
| Product designation                 | Semi-recessed washbasin                                                                               |
| Collection                          | Avento                                                                                                |
| Assembly / Assembly type            | Semi-recessed                                                                                         |
| Scope of delivery                   | 1 x semi-recessed washbasin , 1 x cut-out template 1 x fastening set                                  |
| Ordering information                | Optionally available: Outlet valve with ceramic cover.                                                |
| Length in mm                        | 440                                                                                                   |
| Width in mm                         | 550                                                                                                   |
| Height in mm                        | 145                                                                                                   |
| Interior depth                      | 100                                                                                                   |
| Weight in kg                        | 14,70                                                                                                 |
| Number of tap holes punched through | 1                                                                                                     |
| Number of tap holes pre-drilled     | 2                                                                                                     |
| Position of drill hole              | central tap hole punched out                                                                          |
| express delivery                    | No                                                                                                    |
| Suitable for                        | 3-hole mixer                                                                                          |
| Material                            | Sanitary ceramics                                                                                     |
| Surface                             | glossy                                                                                                |
| Colour name                         | White Alpin                                                                                           |
| With TitanGlaze                     | No                                                                                                    |
| With overflow                       | Yes                                                                                                   |
| EAN number                          | 4051202556167                                                                                         |