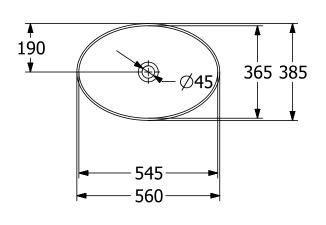

|
| Colour name              | White Alpin                                                                                                          |
| With TitanGlaze          | No                                                                                                                   |
| With overflow            | No                                                                                                                   |
| EAN number               | 4062373850169                                                                                                        |

### COLOUR

#### **COLOUR DESIGNATION**



White Alpin



# TECHNICAL DRAWINGS

### 4A470101







# EXPLOSION DRAWINGS





# BILL OF MATERIALS

No. Article No. Description Quantity

1 92221700 Fastening set 1