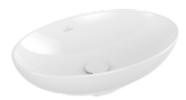

#### 1. POSITION

| Article number           | 4A470101                                                                                                             |
|--------------------------|----------------------------------------------------------------------------------------------------------------------|
| Article title            | Villeroy & Boch Loop & Friends<br>Surface-mounted washbasin, 560 x<br>380 x 120 mm, White Alpin, without<br>overflow |
| Product designation      | Surface-mounted washbasin                                                                                            |
| Collection               | Loop & Friends                                                                                                       |
| Assembly / Assembly type | Surface-mounted                                                                                                      |
| Scope of delivery        | 1 x surface-mounted washbasin , 1 x fastening set 1 x cut-out template                                               |
| Length in mm             | 380                                                                                                                  |
| Width in mm              | 560                                                                                                                  |
| Height in mm             | 120                                                                                                                  |
| Interior depth           | 100                                                                                                                  |
| Weight in kg             | 10,00                                                                                                                |
| express delivery         | No                                                                                                                   |
| Suitable for             | Wall-mounted tap fittings, Matching Villeroy&Boch furniture Tap fitting with raised base                             |
| Material                 | TitanCeram                                                                                                           |
| Surface                  | glossy                                                                                                               |
| Colour name              | White Alpin                                                                                                          |
| With TitanGlaze          | No                                                                                                                   |
| With overflow            | No                                                                                                                   |
| EAN number               | 4062373850169                                                                                                        |