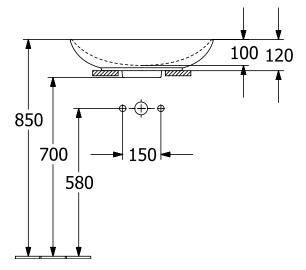

|
| Colour name              | White Alpin                                                                                                          |
| With TitanGlaze          | No                                                                                                                   |
| With overflow            | No                                                                                                                   |
| EAN number               | 4062373850169                                                                                                        |

### COLOUR

#### **COLOUR DESIGNATION**



White Alpin



# TECHNICAL DRAWINGS

### 4A470101







# EXPLOSION DRAWINGS





# BILL OF MATERIALS

No. Article No. Description Quantity

1 92221700 Fastening set 1