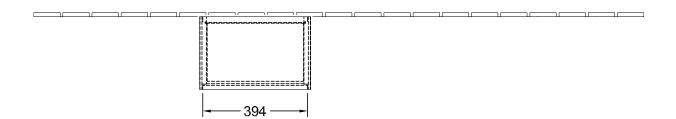

#### 1. POSITION

| Article number           | F48000MT                                                                                   |
|--------------------------|--------------------------------------------------------------------------------------------|
| Article title            | Villeroy & Boch Finion Tall cabinet, 1<br>door, 418 x 1516 x 270 mm, White<br>Matt Lacquer |
| Product designation      | Tall cabinet                                                                               |
| Collection               | Finion                                                                                     |
| Assembly / Assembly type | wall-mounted                                                                               |
| Type of opening          | 1 door                                                                                     |
| Door hinge               | hinges on left                                                                             |
| Equipment                | 1 x fixed shelf , 1 x door 3 x glass shelf                                                 |
| Scope of delivery        | 1 x tall cabinet , 1 x fastening set                                                       |
| Position of shelf unit   | without                                                                                    |
| Ordering information     | It is not always possible to cancel or alter orders!                                       |
| Depth in mm              | 270                                                                                        |
| Width in mm              | 418                                                                                        |
| Height in mm             | 1516                                                                                       |
| Weight in kg             | 25,00                                                                                      |
| express delivery         | No                                                                                         |
| Function                 | <ul><li>with SoftClosing</li><li>with push-to-open function</li></ul>                      |
| Material front           | MDF                                                                                        |
| Surface of front         | Paint                                                                                      |
| Material body            | MDF                                                                                        |
| Surface of body          | Paint                                                                                      |
| EAN number               | 4051202705282                                                                              |

# TECHNICAL DRAWINGS

#### F48000MT