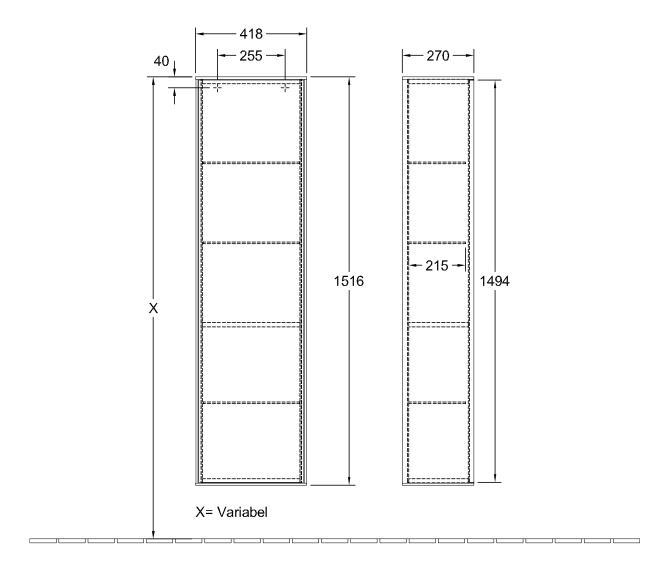

#### 1. POSITION

| Article number           | F48000MT                                                                                   |
|--------------------------|--------------------------------------------------------------------------------------------|
| Article title            | Villeroy & Boch Finion Tall cabinet, 1<br>door, 418 x 1516 x 270 mm, White<br>Matt Lacquer |
| Product designation      | Tall cabinet                                                                               |
| Collection               | Finion                                                                                     |
| Assembly / Assembly type | wall-mounted                                                                               |
| Type of opening          | 1 door                                                                                     |
| Door hinge               | hinges on left                                                                             |
| Equipment                | 1 x fixed shelf , 1 x door 3 x glass shelf                                                 |
| Scope of delivery        | 1 x tall cabinet , 1 x fastening set                                                       |
| Position of shelf unit   | without                                                                                    |
| Ordering information     | It is not always possible to cancel or alter orders!                                       |
| Depth in mm              | 270                                                                                        |
| Width in mm              | 418                                                                                        |
| Height in mm             | 1516                                                                                       |
| Weight in kg             | 25,00                                                                                      |
| express delivery         | No                                                                                         |
| Function                 | <ul><li>with SoftClosing</li><li>with push-to-open function</li></ul>                      |
| Material front           | MDF                                                                                        |
| Surface of front         | Paint                                                                                      |
| Material body            | MDF                                                                                        |
| Surface of body          | Paint                                                                                      |
| EAN number               | 4051202705282                                                                              |

# TECHNICAL DRAWINGS

#### F48000MT