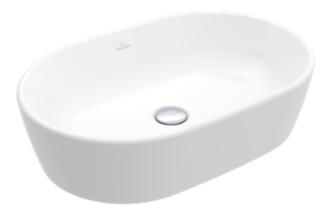

#### 1. POSITION

| Article number           | 5A266101                                                                                                            |
|--------------------------|---------------------------------------------------------------------------------------------------------------------|
| Article title            | Villeroy & Boch Architectura Surface-<br>mounted washbasin, 600 x 400 x<br>155 mm, White Alpin, without<br>overflow |
| Product designation      | Surface-mounted washbasin                                                                                           |
| Collection               | Architectura                                                                                                        |
| Assembly / Assembly type | Surface-mounted                                                                                                     |
| Scope of delivery        | 1 x surface-mounted washbasin , 1 x fastening set with cut-out template                                             |
| Ordering information     | Please order non-closable drain valve separately.                                                                   |
| Length in mm             | 400                                                                                                                 |
| Width in mm              | 600                                                                                                                 |
| Height in mm             | 155                                                                                                                 |
| Interior depth           | 108                                                                                                                 |
| Weight in kg             | 14,00                                                                                                               |
| express delivery         | No                                                                                                                  |
| Suitable for             | Wall-mounted tap fittings, Tap fitting with raised base Matching Villeroy&Boch furniture                            |
| Material                 | Sanitary ceramics                                                                                                   |
| Surface                  | glossy                                                                                                              |
| Colour name              | White Alpin                                                                                                         |
| With TitanGlaze          | No                                                                                                                  |
| With overflow            | No                                                                                                                  |
| EAN number               | 4062373806791                                                                                                       |