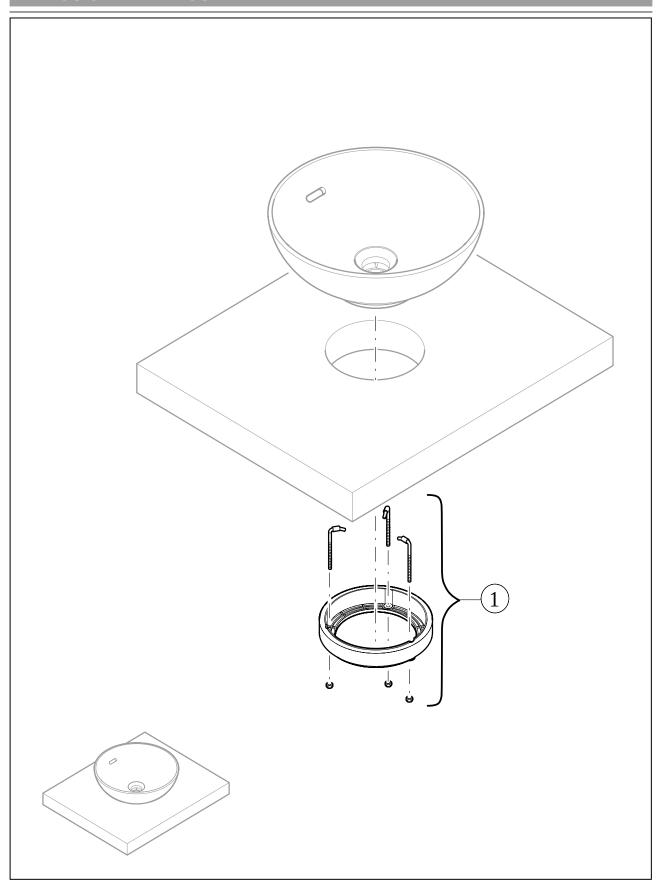

## EXPLOSION DRAWINGS

## BILL OF MATERIALS

No. Article No. Description Quantity

1 92181700 Fastening set 1