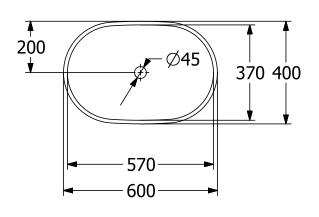

glossy                                                                                                              |
| Colour name              | White Alpin                                                                                                         |
| With TitanGlaze          | No                                                                                                                  |
| With overflow            | No                                                                                                                  |
| EAN number               | 4062373806791                                                                                                       |

## COLOUR

#### **COLOUR DESIGNATION**



White Alpin



# TECHNICAL DRAWINGS

### 5A266101







## EXPLOSION DRAWINGS





## BILL OF MATERIALS

No. Article No. Description Quantity

1 92181700 Fastening set 1