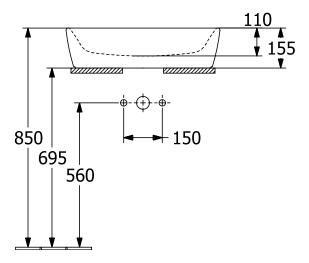

ossy                                                                                                              |
| Colour name              | White Alpin                                                                                                         |
| With TitanGlaze          | No                                                                                                                  |
| With overflow            | No                                                                                                                  |
| EAN number               | 4062373806791                                                                                                       |

## COLOUR

#### **COLOUR DESIGNATION**



White Alpin



# TECHNICAL DRAWINGS

### 5A266101







## EXPLOSION DRAWINGS





## BILL OF MATERIALS

No. Article No. Description Quantity

1 92181700 Fastening set 1