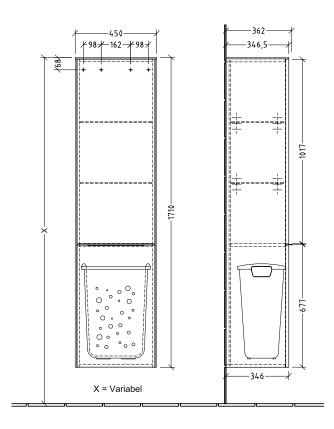

#### 1. POSITION

| Article number           | C59300VE                                                                                                                         |
|--------------------------|----------------------------------------------------------------------------------------------------------------------------------|
| Article title            | Villeroy & Boch Subway 3.0 Tall<br>cabinet, 1 door, 1 laundry flap, 450 x<br>1710 x 362 mm, Brilliant White /<br>Brilliant White |
| Product designation      | Tall cabinet                                                                                                                     |
| Collection               | Subway 3.0                                                                                                                       |
| Assembly / Assembly type | wall-mounted                                                                                                                     |
| Type of opening          | 1 door, 1 laundry flap                                                                                                           |
| Door hinge               | hinges on right                                                                                                                  |
| Equipment                | 1 x door , 1 x laundry flap 1 x fixed shelf 2 x glass shelf                                                                      |
| Scope of delivery        | 1 x tall cabinet , 1 x fastening set                                                                                             |
| Ordering information     | It is not always possible to cancel or alter orders!                                                                             |
| Depth in mm              | 362                                                                                                                              |
| Width in mm              | 450                                                                                                                              |
| Height in mm             | 1710                                                                                                                             |
| Depth with handle mm     | 362                                                                                                                              |
| Depth without handle mm  | 346                                                                                                                              |
| Weight in kg             | 44,66                                                                                                                            |
| express delivery         | No                                                                                                                               |
| Function                 | with SoftClosing                                                                                                                 |
| Material front           | Chipboard                                                                                                                        |
| Surface of front         | Paint                                                                                                                            |
| Material body            | Chipboard                                                                                                                        |
| Surface of body          | Paint                                                                                                                            |
| Material cover panel     | Chipboard                                                                                                                        |
| Other material           | Handle: aluminium                                                                                                                |
| Other surfaces           | Handle: glossy                                                                                                                   |
| Type of handles          | Handle                                                                                                                           |
| EAN number               | 4062373844083                                                                                                                    |

### C59300VE

| Subway 3.0<br>C5930Z | Î               |
|----------------------|-----------------|
| V01 / 10.11.2020     | Villeroy & Boch |