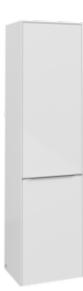

#### 1. POSITION

| Article number           | C59300VE                                                                                                                         |
|--------------------------|----------------------------------------------------------------------------------------------------------------------------------|
| Article title            | Villeroy & Boch Subway 3.0 Tall<br>cabinet, 1 door, 1 laundry flap, 450 x<br>1710 x 362 mm, Brilliant White /<br>Brilliant White |
| Product designation      | Tall cabinet                                                                                                                     |
| Collection               | Subway 3.0                                                                                                                       |
| Assembly / Assembly type | wall-mounted                                                                                                                     |
| Type of opening          | 1 door, 1 laundry flap                                                                                                           |
| Door hinge               | hinges on right                                                                                                                  |
| Equipment                | 1 x door , 1 x laundry flap 1 x fixed shelf 2 x glass shelf                                                                      |
| Scope of delivery        | 1 x tall cabinet , 1 x fastening set                                                                                             |
| Ordering information     | It is not always possible to cancel or alter orders!                                                                             |
| Depth in mm              | 362                                                                                                                              |
| Width in mm              | 450                                                                                                                              |
| Height in mm             | 1710                                                                                                                             |
| Depth with handle mm     | 362                                                                                                                              |
| Depth without handle mm  | 346                                                                                                                              |
| Weight in kg             | 44,66                                                                                                                            |
| express delivery         | No                                                                                                                               |
| Function                 | with SoftClosing                                                                                                                 |
| Material front           | Chipboard                                                                                                                        |
| Surface of front         | Paint                                                                                                                            |
| Material body            | Chipboard                                                                                                                        |
| Surface of body          | Paint                                                                                                                            |
| Material cover panel     | Chipboard                                                                                                                        |
| Other material           | Handle: aluminium                                                                                                                |
| Other surfaces           | Handle: glossy                                                                                                                   |
| Type of handles          | Handle                                                                                                                           |
| EAN number               | 4062373844083                                                                                                                    |