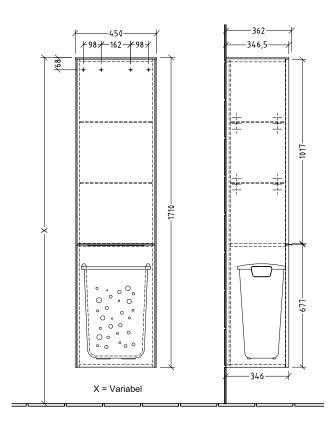

#### 1. POSITION

| Article number           | C59300VL                                                                                                                     |
|--------------------------|------------------------------------------------------------------------------------------------------------------------------|
| Article title            | Villeroy & Boch Subway 3.0 Tall<br>cabinet, 1 door, 1 laundry flap, 450 x<br>1710 x 362 mm, Volcano Black /<br>Volcano Black |
| Product designation      | Tall cabinet                                                                                                                 |
| Collection               | Subway 3.0                                                                                                                   |
| Assembly / Assembly type | wall-mounted                                                                                                                 |
| Type of opening          | 1 door, 1 laundry flap                                                                                                       |
| Door hinge               | hinges on right                                                                                                              |
| Equipment                | 1 x door , 1 x laundry flap 1 x fixed<br>shelf 2 x glass shelf                                                               |
| Scope of delivery        | 1 x tall cabinet , 1 x fastening set                                                                                         |
| Ordering information     | It is not always possible to cancel or<br>alter orders!                                                                      |
| Depth in mm              | 362                                                                                                                          |
| Width in mm              | 450                                                                                                                          |
| Height in mm             | 1710                                                                                                                         |
| Depth with handle mm     | 362                                                                                                                          |
| Depth without handle mm  | 346                                                                                                                          |
| Weight in kg             | 44,66                                                                                                                        |
| express delivery         | No                                                                                                                           |
| Function                 | with SoftClosing                                                                                                             |
| Material front           | Chipboard                                                                                                                    |
| Surface of front         | Paint                                                                                                                        |
| Material body            | Chipboard                                                                                                                    |
| Surface of body          | Paint                                                                                                                        |
| Material cover panel     | Chipboard                                                                                                                    |
| Other material           | Handle: aluminium                                                                                                            |
| Other surfaces           | Handle: glossy                                                                                                               |
| Type of handles          | Handle                                                                                                                       |
| EAN number               | 4062373844106                                                                                                                |

# TECHNICAL DRAWINGS

### C59300VL

| Subway 3.0<br><sup>C5930Z</sup> | Villeroy & Boch |
|---------------------------------|-----------------|
| V01 / 10.11.2020                |                 |