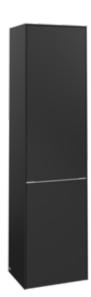

#### 1. POSITION

| Article number           | C59300VL                                                                                                                     |
|--------------------------|------------------------------------------------------------------------------------------------------------------------------|
| Article title            | Villeroy & Boch Subway 3.0 Tall<br>cabinet, 1 door, 1 laundry flap, 450 x<br>1710 x 362 mm, Volcano Black /<br>Volcano Black |
| Product designation      | Tall cabinet                                                                                                                 |
| Collection               | Subway 3.0                                                                                                                   |
| Assembly / Assembly type | wall-mounted                                                                                                                 |
| Type of opening          | 1 door, 1 laundry flap                                                                                                       |
| Door hinge               | hinges on right                                                                                                              |
| Equipment                | 1 x door , 1 x laundry flap 1 x fixed<br>shelf 2 x glass shelf                                                               |
| Scope of delivery        | 1 x tall cabinet , 1 x fastening set                                                                                         |
| Ordering information     | It is not always possible to cancel or<br>alter orders!                                                                      |
| Depth in mm              | 362                                                                                                                          |
| Width in mm              | 450                                                                                                                          |
| Height in mm             | 1710                                                                                                                         |
| Depth with handle mm     | 362                                                                                                                          |
| Depth without handle mm  | 346                                                                                                                          |
| Weight in kg             | 44,66                                                                                                                        |
| express delivery         | No                                                                                                                           |
| Function                 | with SoftClosing                                                                                                             |
| Material front           | Chipboard                                                                                                                    |
| Surface of front         | Paint                                                                                                                        |
| Material body            | Chipboard                                                                                                                    |
| Surface of body          | Paint                                                                                                                        |
| Material cover panel     | Chipboard                                                                                                                    |
| Other material           | Handle: aluminium                                                                                                            |
| Other surfaces           | Handle: glossy                                                                                                               |
| Type of handles          | Handle                                                                                                                       |
| EAN number               | 4062373844106                                                                                                                |

#### COLOUR DESIGNATION

Volcano Black

COLOUR DESIGNATION OF COVER PANEL

Volcano Black