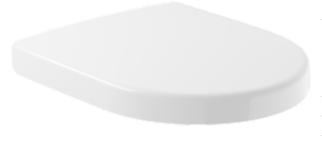

#### 1. POSITION

| Article number                                       | 9M69S101                                                                                                                                                               |  |
|------------------------------------------------------|------------------------------------------------------------------------------------------------------------------------------------------------------------------------|--|
| Article title                                        | Villeroy & Boch Subway 2.0 Toilet<br>seat and cover Compact, with<br>automatic lowering mechanism<br>(SoftClosing), with removable seat<br>(QuickRelease), White Alpin |  |
| Product designation                                  | Toilet seat and cover Compact                                                                                                                                          |  |
| Collection                                           | Subway 2.0                                                                                                                                                             |  |
| Scope of delivery                                    | 1 x toilet seat and cover                                                                                                                                              |  |
| Length in mm                                         | 415                                                                                                                                                                    |  |
| Width in mm                                          | 360                                                                                                                                                                    |  |
| Height in mm                                         | 55                                                                                                                                                                     |  |
| Weight in kg                                         | 2,93                                                                                                                                                                   |  |
| Rimless                                              | No                                                                                                                                                                     |  |
| Innovative flushing technology (with TwistFlush)     | No                                                                                                                                                                     |  |
| Innovative flushing technology (with TwistFlush[e³]) | No                                                                                                                                                                     |  |
| Function                                             | <ul> <li>with automatic lowering<br/>mechanism (SoftClosing)</li> <li>with removable seat<br/>(QuickRelease)</li> </ul>                                                |  |
| Material                                             | Duroplast                                                                                                                                                              |  |
| Surface                                              | glossy                                                                                                                                                                 |  |
| Colour name                                          | White Alpin                                                                                                                                                            |  |
| EAN number                                           | 4051202073275                                                                                                                                                          |  |