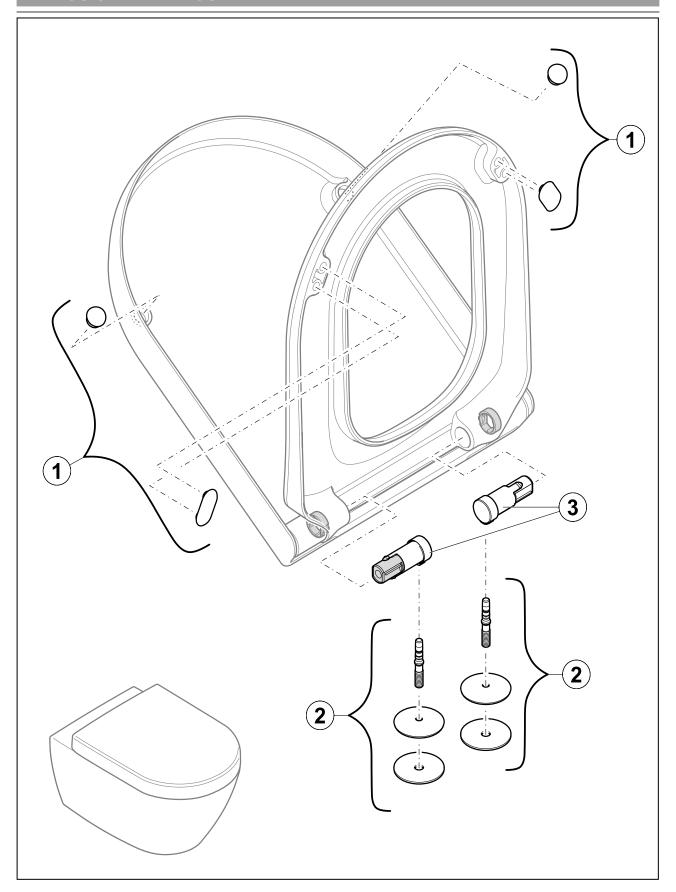

# EXPLOSION DRAWINGS

## BILL OF MATERIALS

| No. | Article No. | Description     | Quantity |
|-----|-------------|-----------------|----------|
| 1   | 92208100    | Buffer set      | 1        |
| 2   | 92222461    | Hinge set       | 1        |
| 3   | 92229200    | SoftClosing set | 1        |