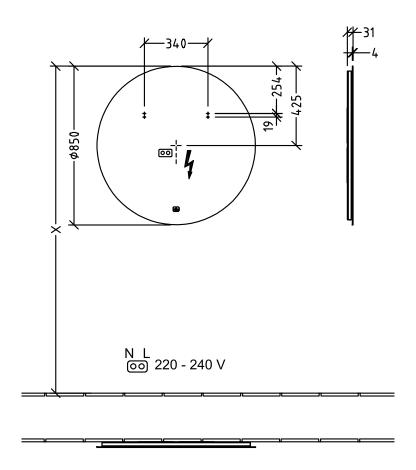

#### 1. POSITION

| Article number                                  | A4608500                                                                             |
|-------------------------------------------------|--------------------------------------------------------------------------------------|
| Article title                                   | Villeroy & Boch More to See Lite<br>Mirror, with lighting, 850 x 850 x 31<br>mm      |
| Product designation                             | Mirror                                                                               |
| Collection                                      | More to See Lite                                                                     |
| Assembly / Assembly type                        | wall-mounted                                                                         |
| Scope of delivery                               | 1 x mirror , 1 x fastening set                                                       |
| Depth in mm                                     | 31                                                                                   |
| Width in mm                                     | 850                                                                                  |
| Height in mm                                    | 850                                                                                  |
| Weight in kg                                    | 8,00                                                                                 |
| express delivery                                | Yes                                                                                  |
| Function                                        | with lighting                                                                        |
| Material                                        | Glass                                                                                |
| Operating mode                                  | Mains-operated                                                                       |
| Energy detection                                | , This light contains built-in LEDs.<br>The LEDs in the light cannot be<br>replaced. |
| Lighting                                        | 1x LED                                                                               |
| Power of lamp                                   | 1 x LED / 23.52 W                                                                    |
| Light colour (designation & colour temperature) | 2700 K (warm white) to 6500 K (daylight white)                                       |
| Lighting control                                | with sensor dimmer                                                                   |
| Degree of protection                            | IP 44                                                                                |
| EAN number                                      | 4062373819296                                                                        |
| General information                             | A ft - u u a tura fitti in a u vittle til -                                          |

## A4608500

| More to See Lite<br>A4608500 |                 |
|------------------------------|-----------------|
| V01 / 07.10.2020             | Villeroy & Boch |