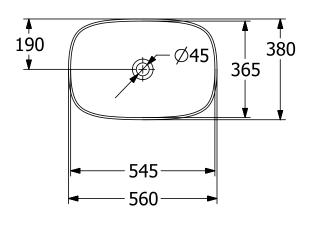

# TECHNICAL DRAWINGS

### 4A4900i4

#### 1. POSITION

| Article number           | 4A4900i4                                                                                                                              |  |
|--------------------------|---------------------------------------------------------------------------------------------------------------------------------------|--|
| Article title            | Villeroy & Boch Loop & Friends<br>Surface-mounted washbasin, 560 x<br>380 x 120 mm, Graphite<br>CeramicPlus, with overflow            |  |
| Product designation      | Surface-mounted washbasin                                                                                                             |  |
| Collection               | Loop & Friends                                                                                                                        |  |
| Assembly / Assembly type | Surface-mounted                                                                                                                       |  |
| Scope of delivery        | 1 x surface-mounted washbasin , 1 x<br>extended ball rod to operate pop-up<br>outlet valve 1 x fastening set 1 x cut-<br>out template |  |
| Length in mm             | 380                                                                                                                                   |  |
| Width in mm              | 560                                                                                                                                   |  |
| Height in mm             | 120                                                                                                                                   |  |
| Interior depth           | 100                                                                                                                                   |  |
| Weight in kg             | 7,22                                                                                                                                  |  |
| express delivery         | No                                                                                                                                    |  |
| Suitable for             | Wall-mounted tap fittings, Matching<br>Villeroy&Boch furniture Tap fitting<br>with raised base                                        |  |
| Material                 | TitanCeram                                                                                                                            |  |
| Surface                  | matt                                                                                                                                  |  |
| Colour name              | Graphite CeramicPlus                                                                                                                  |  |
| With TitanGlaze          | Yes                                                                                                                                   |  |
| With overflow            | Yes                                                                                                                                   |  |
| EAN number               | 4062373849286                                                                                                                         |  |