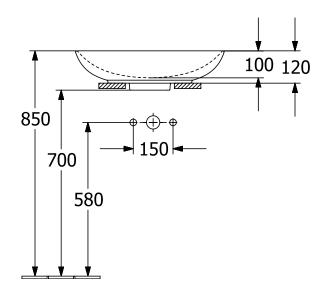

# TECHNICAL DRAWINGS

### 4A4900i4

#### 1. POSITION

| Article number           | 4A4900i4                                                                                                                              |  |
|--------------------------|---------------------------------------------------------------------------------------------------------------------------------------|--|
| Article title            | Villeroy & Boch Loop & Friends<br>Surface-mounted washbasin, 560 x<br>380 x 120 mm, Graphite<br>CeramicPlus, with overflow            |  |
| Product designation      | Surface-mounted washbasin                                                                                                             |  |
| Collection               | Loop & Friends                                                                                                                        |  |
| Assembly / Assembly type | Surface-mounted                                                                                                                       |  |
| Scope of delivery        | 1 x surface-mounted washbasin , 1 x<br>extended ball rod to operate pop-up<br>outlet valve 1 x fastening set 1 x cut-<br>out template |  |
| Length in mm             | 380                                                                                                                                   |  |
| Width in mm              | 560                                                                                                                                   |  |
| Height in mm             | 120                                                                                                                                   |  |
| Interior depth           | 100                                                                                                                                   |  |
| Weight in kg             | 7,22                                                                                                                                  |  |
| express delivery         | No                                                                                                                                    |  |
| Suitable for             | Wall-mounted tap fittings, Matching<br>Villeroy&Boch furniture Tap fitting<br>with raised base                                        |  |
| Material                 | TitanCeram                                                                                                                            |  |
| Surface                  | matt                                                                                                                                  |  |
| Colour name              | Graphite CeramicPlus                                                                                                                  |  |
| With TitanGlaze          | Yes                                                                                                                                   |  |
| With overflow            | Yes                                                                                                                                   |  |
| EAN number               | 4062373849286                                                                                                                         |  |