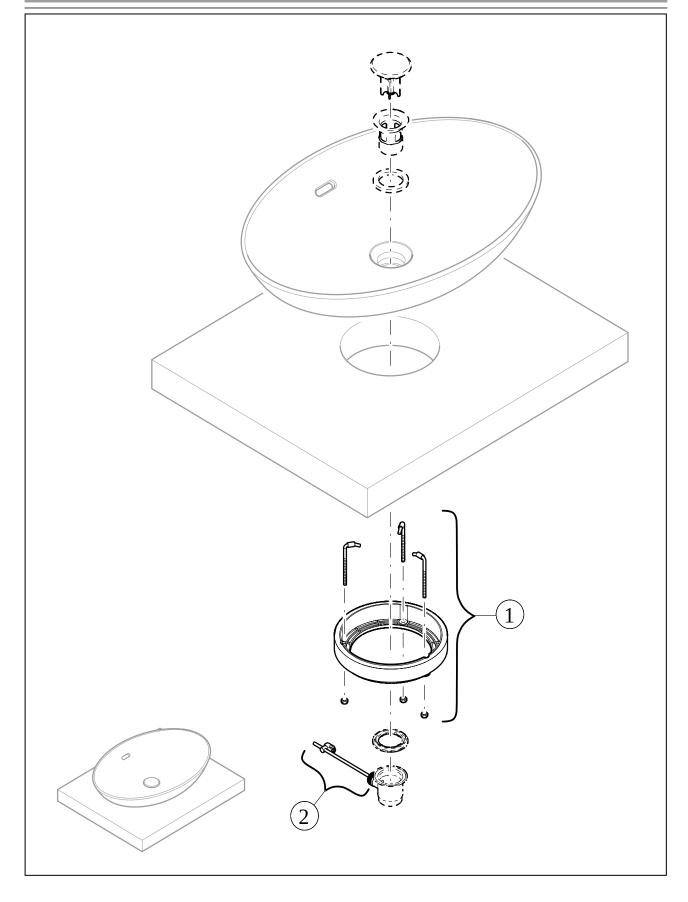

## EXPLOSION DRAWINGS

## BILL OF MATERIALS

| No. | Article No. | Description   | Quantity |
|-----|-------------|---------------|----------|
| 2   | 87470000    |               | 1        |
| 1   | 92221700    | Fastening set | 1        |