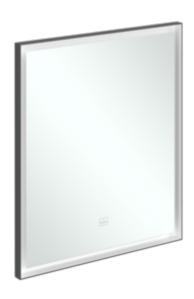

#### 1. POSITION

| Article number                                  | A46365BC                                                                             |
|-------------------------------------------------|--------------------------------------------------------------------------------------|
| Article title                                   | Villeroy & Boch Subway 3.0 Mirror, with lighting, 650 x 750 x 47,5 mm                |
| Product designation                             | Mirror                                                                               |
| Collection                                      | Subway 3.0                                                                           |
| Assembly / Assembly type                        | wall-mounted                                                                         |
| Equipment                                       | 1 x aluminium frame                                                                  |
| Scope of delivery                               | 1 x mirror , 1 x fastening set                                                       |
| Depth in mm                                     | 47,5                                                                                 |
| Width in mm                                     | 650                                                                                  |
| Height in mm                                    | 750                                                                                  |
| Weight in kg                                    | 8,20                                                                                 |
| express delivery                                | Yes                                                                                  |
| Function                                        | with lighting                                                                        |
| Material front                                  | mirror glass                                                                         |
| Surface of front                                | Mirror glass                                                                         |
| Material body                                   | aluminium                                                                            |
| Operating mode                                  | Mains-operated                                                                       |
| Energy detection                                | , This light contains replaceable LED lamps. The lamps in the light can be replaced. |
| Lighting                                        | 1x LED                                                                               |
| Power of lamp                                   | 1 x LED / 22.56 W                                                                    |
| Light colour (designation & colour temperature) | 2700 K (warm white) to 6500 K (daylight white)                                       |
| Lighting control                                | with sensor dimmer                                                                   |
| Degree of protection                            | IP 44                                                                                |
| EAN number                                      | 4062373838686                                                                        |
| Conoral information                             |                                                                                      |