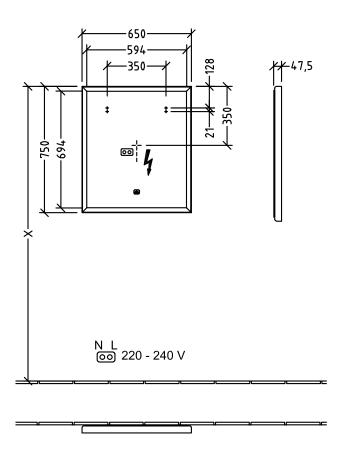

#### 1. POSITION

| Article number                                  | A46365BC                                                                             |
|-------------------------------------------------|--------------------------------------------------------------------------------------|
| Article title                                   | Villeroy & Boch Subway 3.0 Mirror, with lighting, 650 x 750 x 47,5 mm                |
| Product designation                             | Mirror                                                                               |
| Collection                                      | Subway 3.0                                                                           |
| Assembly / Assembly type                        | wall-mounted                                                                         |
| Equipment                                       | 1 x aluminium frame                                                                  |
| Scope of delivery                               | 1 x mirror , 1 x fastening set                                                       |
| Depth in mm                                     | 47,5                                                                                 |
| Width in mm                                     | 650                                                                                  |
| Height in mm                                    | 750                                                                                  |
| Weight in kg                                    | 8,20                                                                                 |
| express delivery                                | Yes                                                                                  |
| Function                                        | with lighting                                                                        |
| Material front                                  | mirror glass                                                                         |
| Surface of front                                | Mirror glass                                                                         |
| Material body                                   | aluminium                                                                            |
| Operating mode                                  | Mains-operated                                                                       |
| Energy detection                                | , This light contains replaceable LED lamps. The lamps in the light can be replaced. |
| Lighting                                        | 1x LED                                                                               |
| Power of lamp                                   | 1 x LED / 22.56 W                                                                    |
| Light colour (designation & colour temperature) | 2700 K (warm white) to 6500 K (daylight white)                                       |
| Lighting control                                | with sensor dimmer                                                                   |
| Degree of protection                            | IP 44                                                                                |
| EAN number                                      | 4062373838686                                                                        |
| Conoral information                             |                                                                                      |

### A46365BC

| Subway 3.0<br>A46365YY |                 |
|------------------------|-----------------|
| V01 / 10.12.2020       | Villeroy & Boch |