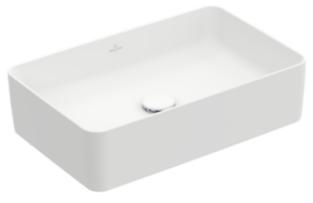

#### 1. POSITION

| Article number           | 4A2056RW                                                                                                                   |
|--------------------------|----------------------------------------------------------------------------------------------------------------------------|
| Article title            | Villeroy & Boch Collaro Surface-<br>mounted washbasin, 560 x 360 x<br>145 mm, Stone White CeramicPlus,<br>without overflow |
| Product designation      | Surface-mounted washbasin                                                                                                  |
| Collection               | Collaro                                                                                                                    |
| Assembly / Assembly type | Surface-mounted                                                                                                            |
| Assembly instructions    | Recommendation: to be installed with a gap of at least 50 mm between the washbasin and the wall                            |
| Scope of delivery        | 1 x surface-mounted washbasin , 1 x fastening set 1 x cut-out template                                                     |
| Ordering information     | Please order non-closable drain valve separately.                                                                          |
| Length in mm             | 360                                                                                                                        |
| Width in mm              | 560                                                                                                                        |
| Height in mm             | 145                                                                                                                        |
| Interior depth           | 100                                                                                                                        |
| Weight in kg             | 14,37                                                                                                                      |
| express delivery         | No                                                                                                                         |
| Suitable for             | Wall-mounted tap fittings, Matching Villeroy&Boch furniture Tap fitting with raised base                                   |
| Material                 | TitanCeram                                                                                                                 |
| Surface                  | matt                                                                                                                       |
| Colour name              | Stone White CeramicPlus                                                                                                    |
| With TitanGlaze          | Yes                                                                                                                        |
| With overflow            | No                                                                                                                         |
| EAN number               | 4051202844554                                                                                                              |