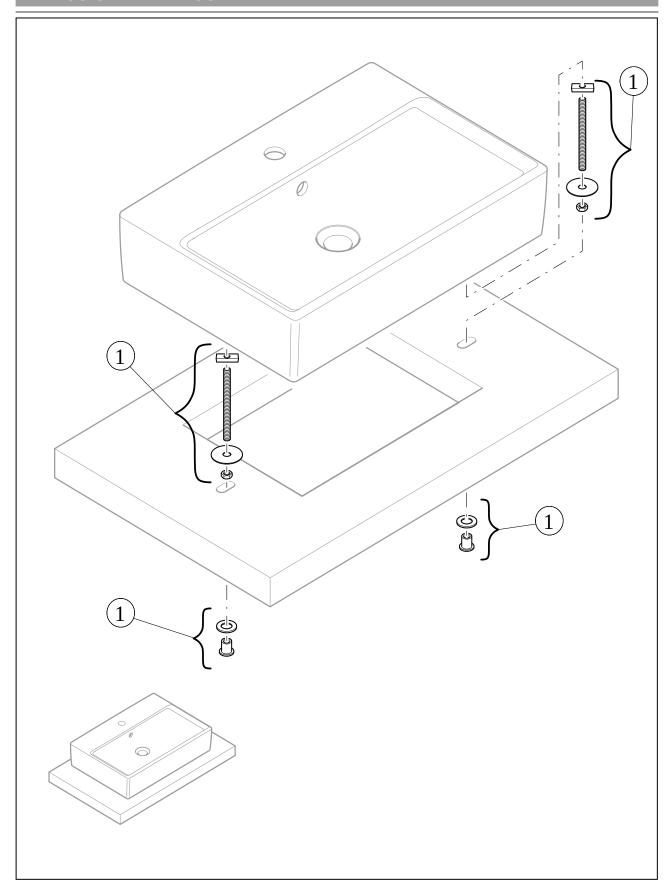

## EXPLOSION DRAWINGS

## BILL OF MATERIALS

No. Article No. Description Quantity

1 92225600 Fastening set 1