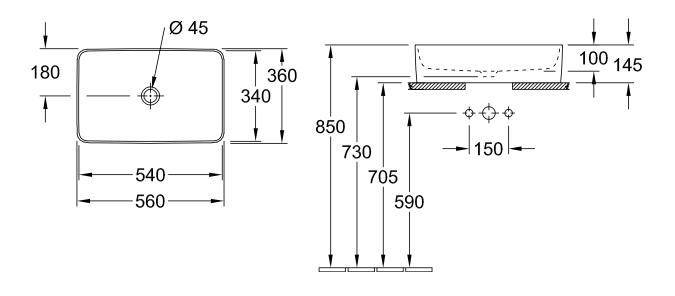

|
| Colour name              | Stone White CeramicPlus                                                                                                    |
| With TitanGlaze          | Yes                                                                                                                        |
| With overflow            | No                                                                                                                         |
| EAN number               | 4051202844554                                                                                                              |

## COLOUR

#### **COLOUR DESIGNATION**

| Stone White |
|-------------|



# TECHNICAL DRAWINGS

### 4A2056RW





## EXPLOSION DRAWINGS





## BILL OF MATERIALS

No. Article No. Description Quantity

1 92225600 Fastening set 1