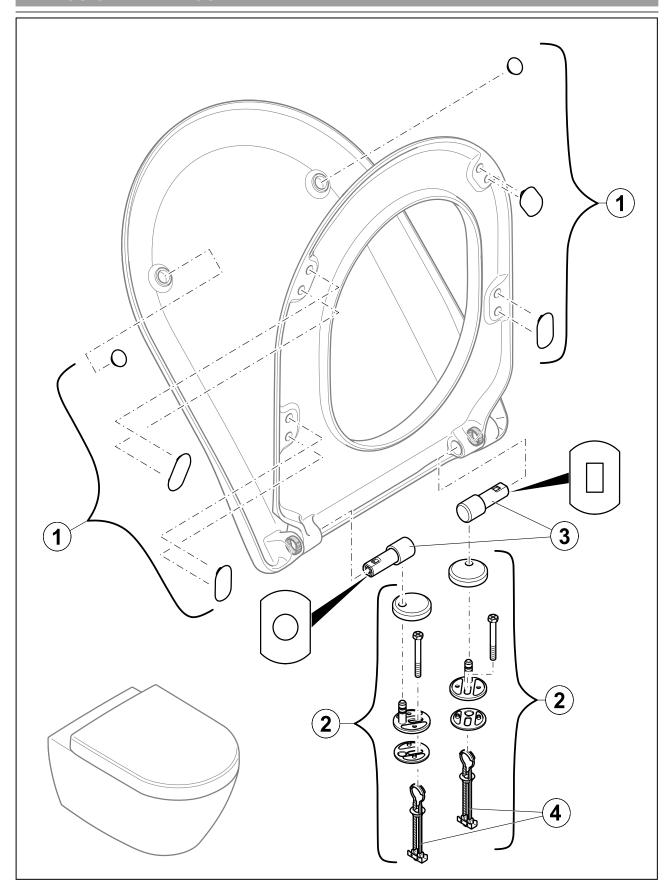

# EXPLOSION DRAWINGS

### BILL OF MATERIALS

| No. | Article No. | Description     | Quantity |
|-----|-------------|-----------------|----------|
| 1   | 92248600    | Buffer set      | 1        |
| 2   | 92247361    | Hinge set       | 1        |
| 3   | 92247700    | SoftClosing set | 1        |
| 3   | 92189600    | Hinge fastening | 1        |