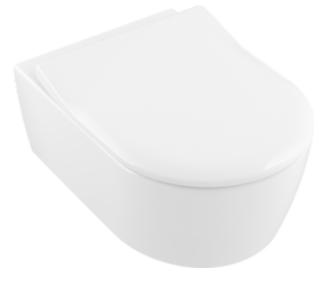

#### 1. POSITION

| Article number                                       | 9M87S101                                                                                                                                                            |  |
|------------------------------------------------------|---------------------------------------------------------------------------------------------------------------------------------------------------------------------|--|
| Article title                                        | Villeroy & Boch Avento Toilet seat<br>and cover SlimSeat, with automatic<br>lowering mechanism (SoftClosing),<br>with removable seat (QuickRelease),<br>White Alpin |  |
| Product designation                                  | Toilet seat and cover SlimSeat                                                                                                                                      |  |
| Collection                                           | Avento                                                                                                                                                              |  |
| Scope of delivery                                    | 1 x toilet seat and cover                                                                                                                                           |  |
| Length in mm                                         | 439                                                                                                                                                                 |  |
| Width in mm                                          | 374                                                                                                                                                                 |  |
| Height in mm                                         | 48                                                                                                                                                                  |  |
| Weight in kg                                         | 2,91                                                                                                                                                                |  |
| Rimless                                              | No                                                                                                                                                                  |  |
| Innovative flushing technology (with TwistFlush)     | No                                                                                                                                                                  |  |
| Innovative flushing technology (with TwistFlush[e³]) | No                                                                                                                                                                  |  |
| Function                                             | <ul> <li>with automatic lowering<br/>mechanism (SoftClosing)</li> <li>with removable seat<br/>(QuickRelease)</li> </ul>                                             |  |
| Material                                             | Duroplast                                                                                                                                                           |  |
| Surface                                              | glossy                                                                                                                                                              |  |
| Colour name                                          | White Alpin                                                                                                                                                         |  |
| EAN number                                           | 4051202461850                                                                                                                                                       |  |