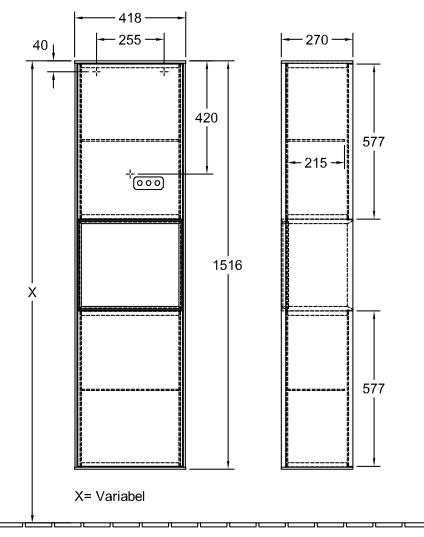

#### 1. POSITION

| Article number                                  | G460GKMT                                                                                                                                                                                                                     |
|-------------------------------------------------|------------------------------------------------------------------------------------------------------------------------------------------------------------------------------------------------------------------------------|
| Article title                                   | Villeroy & Boch Finion Tall cabinet,<br>with lighting, 2 doors, 418 x 1516 x<br>270 mm, White Matt Lacquer /<br>Anthracite Matt Lacquer                                                                                      |
| Product designation                             | Tall cabinet                                                                                                                                                                                                                 |
| Collection                                      | Finion                                                                                                                                                                                                                       |
| Assembly / Assembly type                        | wall-mounted                                                                                                                                                                                                                 |
| Type of opening                                 | 2 doors                                                                                                                                                                                                                      |
| Door hinge                                      | hinges on left                                                                                                                                                                                                               |
| Equipment                                       | 2 x door , 2 x glass shelf                                                                                                                                                                                                   |
| Scope of delivery                               | 1 x tall cabinet , 1 x fastening set                                                                                                                                                                                         |
| Position of shelf unit                          | centre                                                                                                                                                                                                                       |
| Ordering information                            | The G999 02 00 remote is required<br>to control the lighting. It is not<br>included in the scope of delivery.<br>Only one control unit is necessary<br>per bathroom. It is not always<br>possible to cancel or alter orders! |
| Depth in mm                                     | 270                                                                                                                                                                                                                          |
| Width in mm                                     | 418                                                                                                                                                                                                                          |
| Height in mm                                    | 1516                                                                                                                                                                                                                         |
| Weight in kg                                    | 31,00                                                                                                                                                                                                                        |
| express delivery                                | No                                                                                                                                                                                                                           |
| Function                                        | <ul><li>with SoftClosing</li><li>with lighting</li><li>with push-to-open function</li></ul>                                                                                                                                  |
| Material front                                  | MDF                                                                                                                                                                                                                          |
| Surface of front                                | Paint                                                                                                                                                                                                                        |
| Material body                                   | MDF                                                                                                                                                                                                                          |
| Surface of body                                 | Paint                                                                                                                                                                                                                        |
| Material shelf element                          | MDF                                                                                                                                                                                                                          |
| Surface of shelf unit                           | Paint                                                                                                                                                                                                                        |
| Operating mode                                  | Mains-operated                                                                                                                                                                                                               |
| Energy detection                                | , This light contains built-in LEDs.<br>The LEDs in the light cannot be<br>replaced.                                                                                                                                         |
| Lighting                                        | 3x LED                                                                                                                                                                                                                       |
| Power of lamp                                   | 1 x LED / 2.3 W, 2 x LED / 11.2 W                                                                                                                                                                                            |
| Light colour (designation & colour temperature) | 2700 K (neutral white) to 6480 K (daylight white)                                                                                                                                                                            |
| Lighting control                                | With remote control, dimmable                                                                                                                                                                                                |

## TECHNICAL DRAWINGS

#### G460GKMT

 $\frac{1}{220}$  220 - 240 V loser Netzanschluss ( laut VDE 0100 Teil 701 )

ACHTUNG: Die Installation und die Anschlüsse müssen nach den gültigen Installationsvorschriften des jeweiligen Landes von einem konzessionierten Fachmann ausgeführt werden