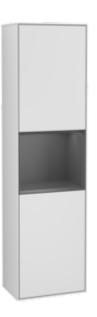

#### 1. POSITION

| Article number                                  | G460GKMT                                                                                                                                                                                                                     |
|-------------------------------------------------|------------------------------------------------------------------------------------------------------------------------------------------------------------------------------------------------------------------------------|
| Article title                                   | Villeroy & Boch Finion Tall cabinet,<br>with lighting, 2 doors, 418 x 1516 x<br>270 mm, White Matt Lacquer /<br>Anthracite Matt Lacquer                                                                                      |
| Product designation                             | Tall cabinet                                                                                                                                                                                                                 |
| Collection                                      | Finion                                                                                                                                                                                                                       |
| Assembly / Assembly type                        | wall-mounted                                                                                                                                                                                                                 |
| Type of opening                                 | 2 doors                                                                                                                                                                                                                      |
| Door hinge                                      | hinges on left                                                                                                                                                                                                               |
| Equipment                                       | 2 x door , 2 x glass shelf                                                                                                                                                                                                   |
| Scope of delivery                               | 1 x tall cabinet , 1 x fastening set                                                                                                                                                                                         |
| Position of shelf unit                          | centre                                                                                                                                                                                                                       |
| Ordering information                            | The G999 02 00 remote is required<br>to control the lighting. It is not<br>included in the scope of delivery.<br>Only one control unit is necessary<br>per bathroom. It is not always<br>possible to cancel or alter orders! |
| Depth in mm                                     | 270                                                                                                                                                                                                                          |
| Width in mm                                     | 418                                                                                                                                                                                                                          |
| Height in mm                                    | 1516                                                                                                                                                                                                                         |
| Weight in kg                                    | 31,00                                                                                                                                                                                                                        |
| express delivery                                | No                                                                                                                                                                                                                           |
| Function                                        | <ul><li>with SoftClosing</li><li>with lighting</li><li>with push-to-open function</li></ul>                                                                                                                                  |
| Material front                                  | MDF                                                                                                                                                                                                                          |
| Surface of front                                | Paint                                                                                                                                                                                                                        |
| Material body                                   | MDF                                                                                                                                                                                                                          |
| Surface of body                                 | Paint                                                                                                                                                                                                                        |
| Material shelf element                          | MDF                                                                                                                                                                                                                          |
| Surface of shelf unit                           | Paint                                                                                                                                                                                                                        |
| Operating mode                                  | Mains-operated                                                                                                                                                                                                               |
| Energy detection                                | , This light contains built-in LEDs.<br>The LEDs in the light cannot be<br>replaced.                                                                                                                                         |
| Lighting                                        | 3x LED                                                                                                                                                                                                                       |
| Power of lamp                                   | 1 x LED / 2.3 W, 2 x LED / 11.2 W                                                                                                                                                                                            |
| Light colour (designation & colour temperature) | 2700 K (neutral white) to 6480 K (daylight white)                                                                                                                                                                            |
| Lighting control                                | With remote control, dimmable                                                                                                                                                                                                |

#### **COLOUR DESIGNATION**

White Matt Lacquer

#### COLOUR DESIGNATION OF SHELF UNIT

Anthracite Matt Lacquer